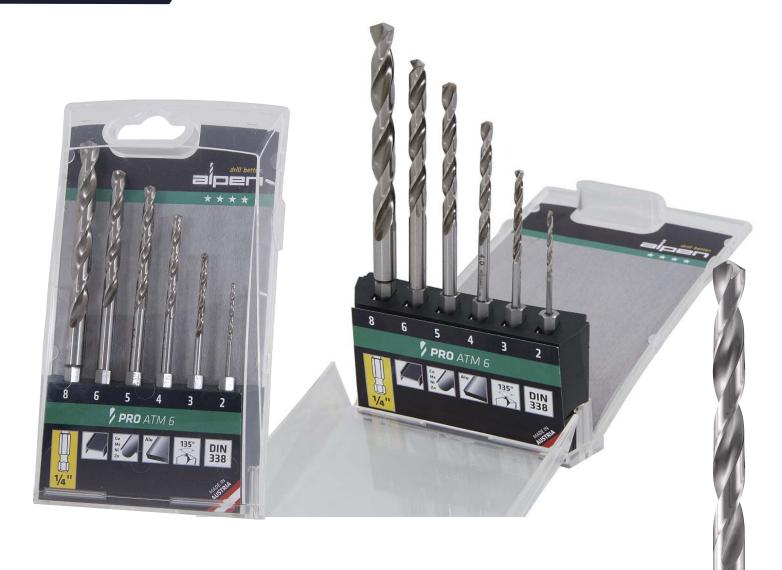

## **HSS PRO ATM6**

**CODE: ATM6-1008061** 

HSS PRO | Jobber Drills | DIN 338 RN | Hex Shank

135°

6 Piece PRO Jobber Drill Set Sizes: 2 | 3 | 4 | 5 | 6 | 8mm

Precise with excellent cutting efficiency for drilling alloyed carbon and plain steel.

HSS twist drill ground from solid with split point. .

O No centre punching required, less feed pressure needed.

☼ Tight tolerances and high rotational accuracy.

Fast, highly accurate and precise

Alpen UK Limited | Laburnum Park | 72 Knutsford Road | Alderley Edge | Cheshire | SK9 7SF T: 01625 - 586516 | F: 01625 - 586556 | E: sales@alpenuk.com