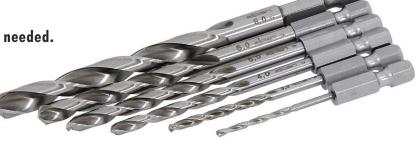

HSS twist drill ground from solid with split point. .

O No centre punching required, less feed pressure needed.

☼ Tight tolerances and high rotational accuracy.

Fast, highly accurate and precise

Alpen UK Limited | Laburnum Park | 72 Knutsford Road | Alderley Edge | Cheshire | SK9 7SF T: 01625 - 586516 | F: 01625 - 586556 | E: sales@alpenuk.com