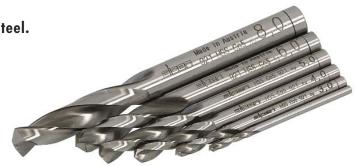

## **HSS PZ-COBALT TM6**

**CODE: TMPZ6-1009061** 

HSS Cobalt | Jobber Drill | DIN 338 RN

6 Piece Cobalt Stub Drill Set Sizes: 2 | 3 | 4 | 5 | 6 | 8mm

Cobalt-alloyed drills with reinforced web.
Suitable for drilling stainless steel, sheet metal and spring steel.
Best for hand held operations.