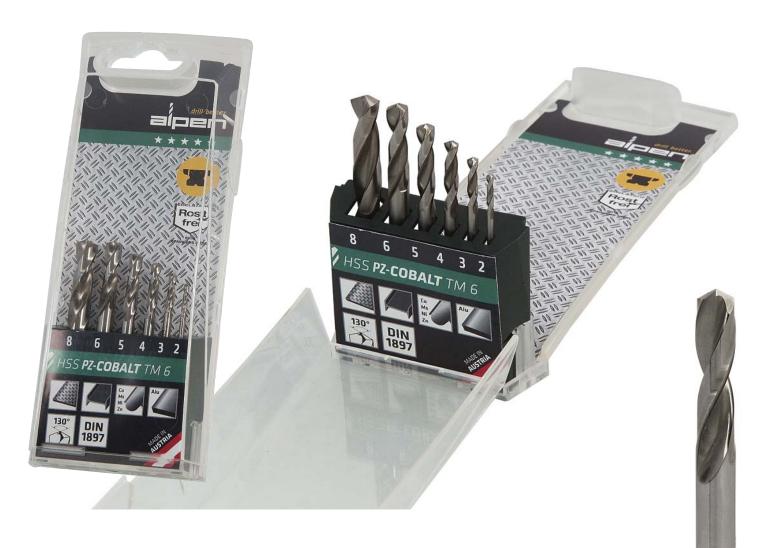

## **HSS PZ-COBALT TM6**

**CODE: TMPZ6-1009061** 

HSS Cobalt | Jobber Drill | DIN 338 RN

6 Piece Cobalt Stub Drill Set Sizes: 2 | 3 | 4 | 5 | 6 | 8mm

Cobalt-alloyed drills with reinforced web.
Suitable for drilling stainless steel, sheet metal and spring steel.
Best for hand held operations.

- Industrial quality suitable for stainless steel.
- Highly accurate centring with special drill tip.
- Break-resistant with short stable design.

Alpen UK Limited | Laburnum Park | 72 Knutsford Road | Alderley Edge | Cheshire | SK9 7SF T: 01625 - 586516 | F: 01625 - 586556 | E: sales@alpenuk.com